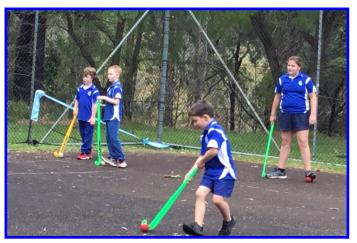

# **Hockey with Leigh - NSW Hockey Association**

| Term 3 - School Calendar - Upper Lansdowne Public School |                                               |                               |              |                        |                                                   |
|----------------------------------------------------------|-----------------------------------------------|-------------------------------|--------------|------------------------|---------------------------------------------------|
| 2022                                                     | Monday                                        | Tuesday                       | Wednesday    | Thursday               | Friday                                            |
| Term 3 Week 1                                            | 18 July<br>Staff return                       | 19 July<br>Students<br>return | 20 July      | 21 July<br>Tennis      | 22 July                                           |
| Term 3 Week 2                                            | 25 July<br>Responsible Pet<br>Ownership Visit | 26 July                       | 27 July      | 28 July<br>Tennis      | 29 July                                           |
| Term 3 Week 3                                            | 1 August                                      | 2 August                      | 3 August     | 4 August<br>Tennis     | 5 August                                          |
| Term 3 Week 4                                            | 8 August                                      | 9 August                      | 10 August    | 11 August<br>Tennis    | 12 August                                         |
| Term 3 Week 5                                            | 15 August                                     | 16 August                     | 17 August    | 18 August<br>Tennis    | 19 August                                         |
| Term 3 Week 6                                            | 22 August                                     | 23 August                     | 24 August    | 25 August<br>Tennis    | 26 August                                         |
| Term 3 Week 7                                            | 29 August                                     | 30 August                     | 31 August    | 1 September<br>Tennis  | 2 September                                       |
| Term 3 Week 8                                            | 5 September                                   | 6 September                   | 7 September  | 8 September<br>Tennis  | 9 September                                       |
| Term 3 Week 9                                            | 12 September                                  | 13 September                  | 14 September | 15 September<br>Tennis | 16 September                                      |
| Term 3 Week 10                                           | 19 September                                  | 20 September                  | 21 September | 22 September<br>Tennis | 23 September<br>Last day for T3<br>Out of uniform |