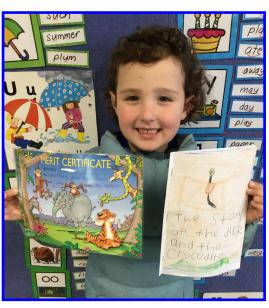

## **K-2 Authors**

This week our K-2 authors proudly wrote and illustrated their own books. Well done K-2!