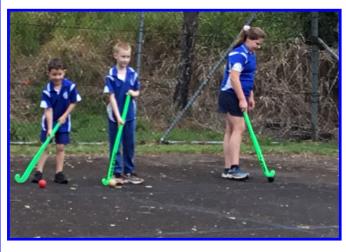

# **Hockey with Leigh - NSW Hockey Association**

| Term 3 - School Calendar - Upper Lansdowne Public School |                                               |                               |              |                        |                                                   |
|----------------------------------------------------------|-----------------------------------------------|-------------------------------|--------------|------------------------|---------------------------------------------------|
| 2022                                                     | Monday                                        | Tuesday                       | Wednesday    | Thursday               | Friday                                            |
| Term 3 Week 1                                            | 18 July<br>Staff return                       | 19 July<br>Students<br>return | 20 July      | 21 July<br>Tennis      | 22 July                                           |
| Term 3 Week 2                                            | 25 July<br>Responsible Pet<br>Ownership Visit | 26 July                       | 27 July      | 28 July<br>Tennis      | 29 July                                           |
| Term 3 Week 3                                            | 1 August                                      | 2 August                      | 3 August     | 4 August<br>Tennis     | 5 August                                          |
| Term 3 Week 4                                            | 8 August                                      | 9 August                      | 10 August    | 11 August<br>Tennis    | 12 August                                         |
| Term 3 Week 5                                            | 15 August                                     | 16 August                     | 17 August    | 18 August<br>Tennis    | 19 August                                         |
| Term 3 Week 6                                            | 22 August                                     | 23 August                     | 24 August    | 25 August<br>Tennis    | 26 August                                         |
| Term 3 Week 7                                            | 29 August                                     | 30 August                     | 31 August    | 1 September<br>Tennis  | 2 September                                       |
| Term 3 Week 8                                            | 5 September                                   | 6 September                   | 7 September  | 8 September<br>Tennis  | 9 September                                       |
| Term 3 Week 9                                            | 12 September                                  | 13 September                  | 14 September | 15 September<br>Tennis | 16 September                                      |
| Term 3 Week 10                                           | 19 September                                  | 20 September                  | 21 September | 22 September<br>Tennis | 23 September<br>Last day for T3<br>Out of uniform |