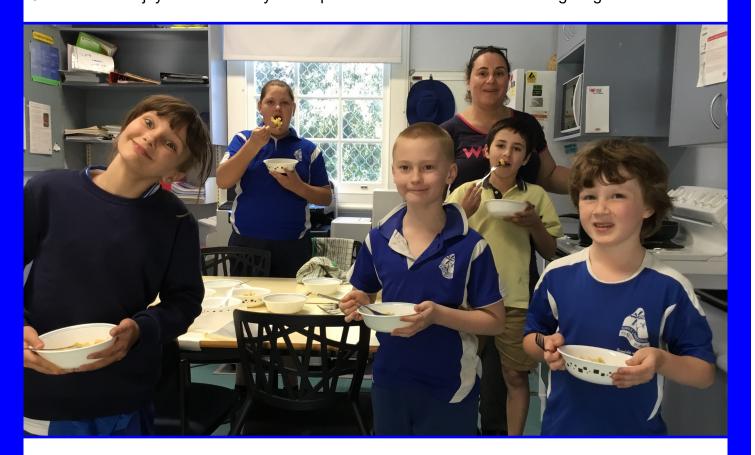

#### **Welcome David**

Happy 11th birthday

Michael 7 July

David and his family are a welcome addition to our school community and come from the Hawkesbury area. Rita, David's mum, cooked Italian style pasta for us last Friday. Thank you Rita.

Our students enjoyed a special canteen lunch and play on their equipment.

A thank you to Adam and Big Michael for recording the times and distances, and Lansdowne PS.