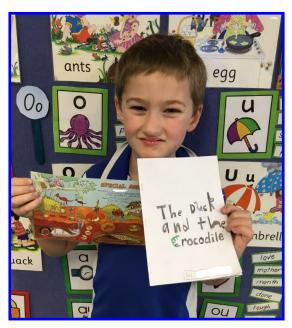

## **K-2 Authors**

This week our K-2 authors proudly wrote and illustrated their own books. Well done K-2!